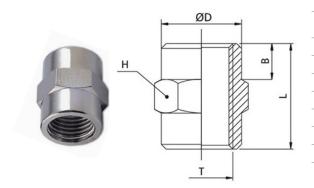

## 1125

#### Sleeve F/F BSPP & metric thread

| CODE     | Т     | ØD   | В    | L    | Н  | GR.  |
|----------|-------|------|------|------|----|------|
| 1125TRM5 | M5    | 7,5  | 3,5  | 11,0 | 8  | 3,0  |
| 1125TR18 | G1/8" | 13,5 | 5,0  | 15,0 | 14 | 10,0 |
| 1125TR14 | G1/4" | 16,5 | 8,0  | 22,0 | 17 | 18,0 |
| 1125TR38 | G3/8" | 21,5 | 8,5  | 24,0 | 22 | 37,0 |
| 1125TR12 | G1/2" | 26,5 | 10,0 | 29,0 | 27 | 62,0 |
| 1125TR34 | G3/4" | 31,5 | 10,0 | 29,0 | 32 | 70,0 |
| 1125TR1  | G1"   | 37,5 | 11,0 | 31,0 | 38 | 89,0 |