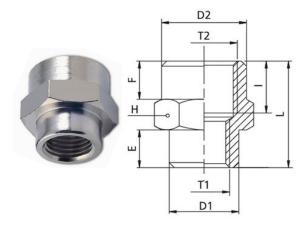

## 1126

#### Sleeve sleeve F/F BSPP & metri thread

| CODE       | T1    | T2    | ØD1  | ØD2  | I    | Е   | F    | L    | Н  | GR.  |
|------------|-------|-------|------|------|------|-----|------|------|----|------|
| 1126TRM518 | M5    | G1/8" | 8,0  | 13,5 | 7,0  | 3,5 | 4,5  | 12,5 | 14 | 9,0  |
| 1126TR1814 | G1/8" | G1/4" | 13,0 | 16,5 | 11,0 | 6,0 | 8,0  | 20,0 | 17 | 18,0 |
| 1126TR1838 | G1/8" | G3/8" | 14,0 | 21,5 | 11,0 | 6,0 | 8,0  | 20,0 | 22 | 28,0 |
| 1126TR1438 | G1/4" | G3/8" | 17,0 | 21,5 | 11,0 | 7,0 | 8,0  | 21,0 | 22 | 30,0 |
| 1126TR1412 | G1/4" | G1/2" | 17,0 | 26,5 | 13,0 | 8,0 | 9,0  | 24,0 | 27 | 46,0 |
| 1126TR3812 | G3/8" | G1/2" | 21,5 | 26,5 | 13,0 | 8,0 | 9,0  | 24,0 | 27 | 48,0 |
| 1126TR3834 | G3/8" | G3/4" | 21,0 | 31,5 | 13,5 | 8,0 | 10,0 | 25,0 | 32 | 64,0 |
| 1126TR1234 | G1/2" | G3/4" | 26,0 | 31,5 | 13,5 | 8,0 | 10,0 | 25,0 | 32 | 65,0 |
| 1126TR121  | G1/2" | G1"   | 26,0 | 37,0 | 14,0 | 8,0 | 10,0 | 25,0 | 38 | 84,0 |
| 1126TR341  | G3/4" | G1"   | 32,0 | 37,0 | 14,0 | 8,0 | 10,0 | 25,0 | 38 | 83,0 |