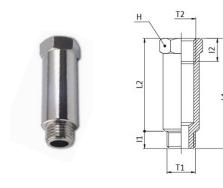

# 1130

Extension M/F BSPP thread

| CODE         | TI    | T2    | 11 | 12   | L1 | L2 | Н  | GR.  |
|--------------|-------|-------|----|------|----|----|----|------|
| 1130TR181422 | G1/8" | G1/8" | 6  | 8,0  | 22 | 16 | 14 | 14,0 |
| 1130TR181442 | G1/8" | G1/8" | 6  | 8,0  | 42 | 36 | 14 | 30,0 |
| 1130TR181451 | G1/8" | G1/8" | 6  | 8,0  | 51 | 45 | 14 | 36,0 |
| 1130TR141735 | G1/4" | G1/4" | 8  | 11,0 | 35 | 27 | 17 | 32,0 |
| 1130TR141751 | G1/4" | G1/4" | 8  | 11,0 | 51 | 43 | 17 | 46,0 |